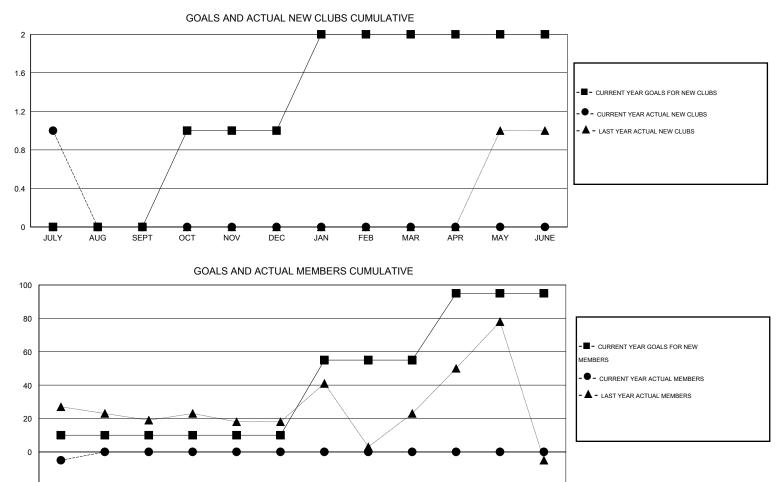

## GMT: Gary Wong

| GMT | CA | I |
|-----|----|---|
|     |    |   |

| Clubs                 |                  |           |                  | Members               |               |                    |                                     |                    |                  |
|-----------------------|------------------|-----------|------------------|-----------------------|---------------|--------------------|-------------------------------------|--------------------|------------------|
| RESULTS FOR 2015-2016 |                  |           |                  | RESULTS FOR 2015-2016 |               |                    |                                     |                    |                  |
| QUARTER               | NEW CLUB<br>GOAL | NEW CLUBS | DROPPED<br>CLUBS | NET<br>GAIN/LOSS      | QUARTER       | NEW MEMBER<br>GOAL | CHARTER AND<br>NEW MEMBERS<br>ADDED | DROPPED<br>MEMBERS | NET<br>GAIN/LOSS |
| JULY/AUG/SEPT         | 0                | 1         | 0                | 1                     | JULY/AUG/SEPT | 10                 | 52                                  | 57                 | -5               |
| OCT/NOV/DEC           | 1                | 0         | 0                | 0                     | OCT/NOV/DEC   | 0                  | 0                                   | 0                  | 0                |
| JAN/FEB/MAR           | 1                | 0         | 0                | 0                     | JAN/FEB/MAR   | 45                 | 0                                   | 0                  | 0                |
| APR/MAY/JUNE          | 0                | 0         | 0                | 0                     | APR/MAY/JUNE  | 40                 | 0                                   | 0                  | 0                |